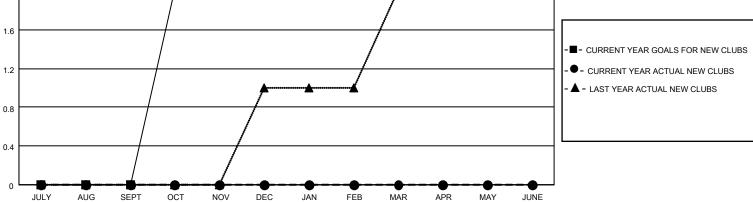

### District 5M 1

| Clubs         |               |             |               | Members               |                         |                         |                                                    |  |
|---------------|---------------|-------------|---------------|-----------------------|-------------------------|-------------------------|----------------------------------------------------|--|
|               | RESULTS FOR   | R 2021-2022 |               | RESULTS FOR 2021-2022 |                         |                         |                                                    |  |
| QUARTER       | NEW CLUB GOAL | NEW CLUBS   | DROPPED CLUBS | QUARTER MEM           | IBER GROWTH NET<br>GOAL | MEMBER GROWTH<br>ACTUAL | DROPPED<br>MEMBERS ACTUAL<br>(including transfers) |  |
| JULY/AUG/SEPT | 0             | 0           | 0             | JULY/AUG/SEPT         | 40                      | 13                      | 8                                                  |  |
| OCT/NOV/DEC   | 2             | 0           | 0             | OCT/NOV/DEC           | 30                      | 0                       | 0                                                  |  |
| JAN/FEB/MAR   | 0             | 0           | 0             | JAN/FEB/MAR           | 30                      | 0                       | 0                                                  |  |
| APR/MAY/JUNE  | 0             | 0           | 0             | APR/MAY/JUNE          | 40                      | 0                       | 0                                                  |  |