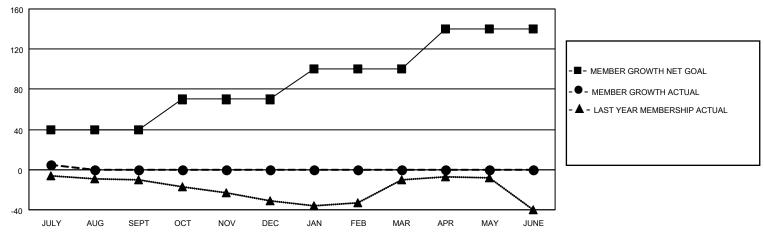

### District 5M 1

| Clubs         |               |             |               | Members               |                         |                         |                                                    |  |
|---------------|---------------|-------------|---------------|-----------------------|-------------------------|-------------------------|----------------------------------------------------|--|
|               | RESULTS FOR   | R 2021-2022 |               | RESULTS FOR 2021-2022 |                         |                         |                                                    |  |
| QUARTER       | NEW CLUB GOAL | NEW CLUBS   | DROPPED CLUBS | QUARTER MEM           | IBER GROWTH NET<br>GOAL | MEMBER GROWTH<br>ACTUAL | DROPPED<br>MEMBERS ACTUAL<br>(including transfers) |  |
| JULY/AUG/SEPT | 0             | 0           | 0             | JULY/AUG/SEPT         | 40                      | 13                      | 8                                                  |  |
| OCT/NOV/DEC   | 2             | 0           | 0             | OCT/NOV/DEC           | 30                      | 0                       | 0                                                  |  |
| JAN/FEB/MAR   | 0             | 0           | 0             | JAN/FEB/MAR           | 30                      | 0                       | 0                                                  |  |
| APR/MAY/JUNE  | 0             | 0           | 0             | APR/MAY/JUNE          | 40                      | 0                       | 0                                                  |  |